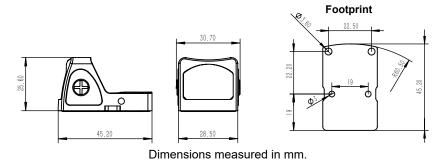

## **RED DOT DIMENSIONS**

# SPECS

| Length x Width x Height | 45.2 x 30.7 x 25.6 mm<br>(1.78 x 1.21 x 1 inch) |
|-------------------------|-------------------------------------------------|
| Day Reticle Color       | Red                                             |
| Illumination Source     | LED                                             |
| Adjustment              | 1.5 MOA Per Click                               |
| Shock Proof             | Acceleration 1000 G With 3.8 Hz and 10 times    |
| Housing Material        | 6061-T6 Aluminum                                |
| Weight (Gram) (Ounce)   | 65 g (2.3 oz.)                                  |
| Power Source            | 1x CR2032                                       |