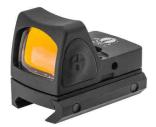

# SPECS

| Length x Width x Height | 45.2 x 30.7 x 25.6 mm<br>(1.78 x 1.21 x 1 inch) |
|-------------------------|-------------------------------------------------|
| Day Reticle Color       | Red                                             |
| Illumination Source     | LED                                             |
| Adjustment              | 1.5 MOA Per Click                               |
| Shock Proof             | Acceleration 1000 G With 3.8 Hz and 10 times    |
| Housing Material        | 6061-T6 Aluminum                                |
| Weight (Gram) (Ounce)   | 65 g (2.3 oz.)                                  |
| Power Source            | 1x CR2032                                       |