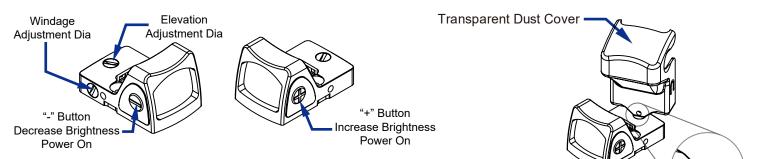

### Powering Up

To turn the device on, press either the up or down arrow. To turn off, press both up and down arrow at same time, the LED will blinking three times and power off.

#### **Brightness Adjustment**

The red dot provides 19 levels of brightness adjustment. Pressing the "+" or "-" button can adjust the illumination intensity. Press or hold the "+" button ("-" button) to increase (decrease) the brightness. The LED blinks one time once each brightness level changed. The LED doesn't blink if the device reaches the maximum (minimum) level of brightness.

#### Included in the Box

- Picatinny mount
- Glock mount
- Allen wrench (2mm)
- Allen wrench (2.5mm)

The dust cover along with the sight can dial the

windage/elevation adjusters.

- Transparent dust cover
- Lens cloth