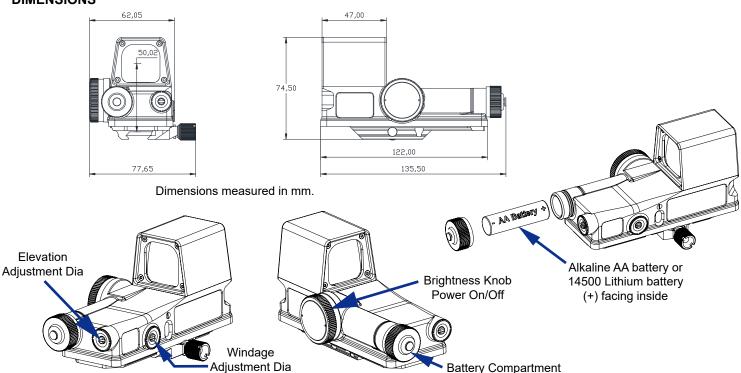

### **DIMENSIONS**

### **Brightness Adjustment**

The red dot provides 12 levels of visible and 3 levels of night vision brightness adjustment. Turning the brightness knob anywise from the "0" position can adjust the illumination brightness.

#### **Battery Type**

AA battery, 1.5 V Alkaline battery and 1.2 V rechargeable battery is recommended.

14500 Lithium rechargeable battery, 3.2 V ~ 4.2 V is accepatable.

(To prevent battery leakage, we strongly recommend removing the battery from the device when it will not be used for a long time.)